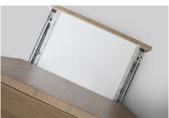

- Wood Dovetail Drawer: 5/8" thick, beech hardwood with full extension, undermount soft-close drawer guides. Solid wood strength with full access to the drawer's contents
- **Double Wall Metal Drawer:** Made in the USA, full extension drawer system with soft-close BLUMOTION design. Drawer system adapts to different weights and closing forces to give a smooth and silent close every time. Easy to clean, sleek & contemporary look.
- **Soft-Close Hinges:** Integrated & concealed in the hinge arm, this gives your cabinets that "gentle touch" and prevents slamming doors.

WOOD DOVETAIL DRAWER

DOUBLE WALL METAL DRAWER