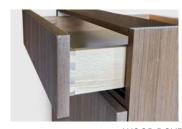

- Wood Dovetail Drawer: 5/8" thick, beech hardwood with full extension, undermount soft-close drawer guides. Solid wood strength with full access to the drawer's contents
- **Double Wall Metal Drawer:** Made in the USA, full extension drawer system with soft-close BLUMOTION design. Drawer system adapts to different weights and closing forces to give a smooth and silent close every time. Easy to clean, sleek & contemporary look.
- **Soft-Close Hinges:** Integrated & concealed in the hinge arm, this gives your cabinets that "gentle touch" and prevents slamming doors.