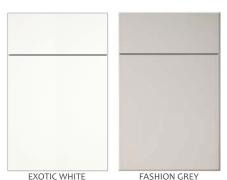

#### **GALLERY**

3/4" thick thermofoil shaker door in Exotic White & Fashion Grey. Easy to clean doors without the joint line challenges with painted doors.

#### **AVALON**

3/4" thick thermofoil slab door in Exotic White & Fashion Grey. Easy to clean surface and durable performance.