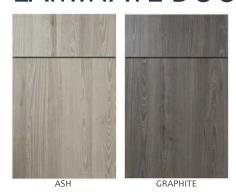

#### **MADISON**

5/8" thick thermally fused laminate slab door. Both Ash & Graphite are trendy, gray-based colors with striking, textured wood grain patterns. Doors are edgebanded with excellent scratch and wear resistance.