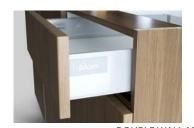

- Durable, 5/8" thick construction on top, bottom & sides
- 3/4" thick, adjustable white laminate shelves that help prevent sagging
- German-engineered, made in the USA, 6-way adjustable hinges
- German-engineered, made in the USA, integrated drawers. The drawers are constructed with metal white epoxy baked-on finish sides and 5/8" laminated bottom. Easy to clean & 100% load capacity.