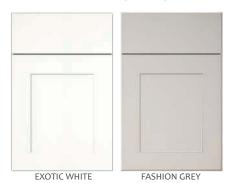

#### **GALLERY**

3/4" thick thermofoil shaker door in Exotic White & Fashion Grey. Easy to clean doors without the joint line challenges with painted doors.