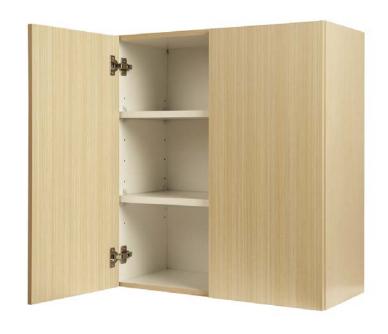

- Wood Dovetail Drawer: 5/8" thick, beech hardwood with full extension, undermount soft-close drawer guides. Solid wood strength with full access to the drawer's contents
- **Double Wall Metal Drawer:** Made in the USA, full extension drawer system with soft-close BLUMOTION design. Drawer system adapts to different weights and closing forces to give a smooth and silent close every time. Easy to clean, sleek & contemporary look.
- **Soft-Close Hinges:** Integrated & concealed in the hinge arm, this gives your cabinets that "gentle touch" and prevents slamming doors.

WOOD DOVETAIL DRAWER

DOUBLE WALL METAL DRAWER