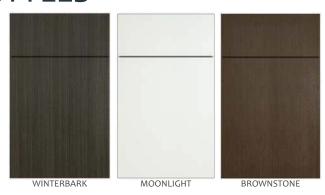

#### **UPTOWN**

5/8" thick thermally fused laminate slab door. Winterbark, Moonlight & Brownstone are textured, on-trend colors. Doors are edgebanded with excellent scratch & wear resistance.