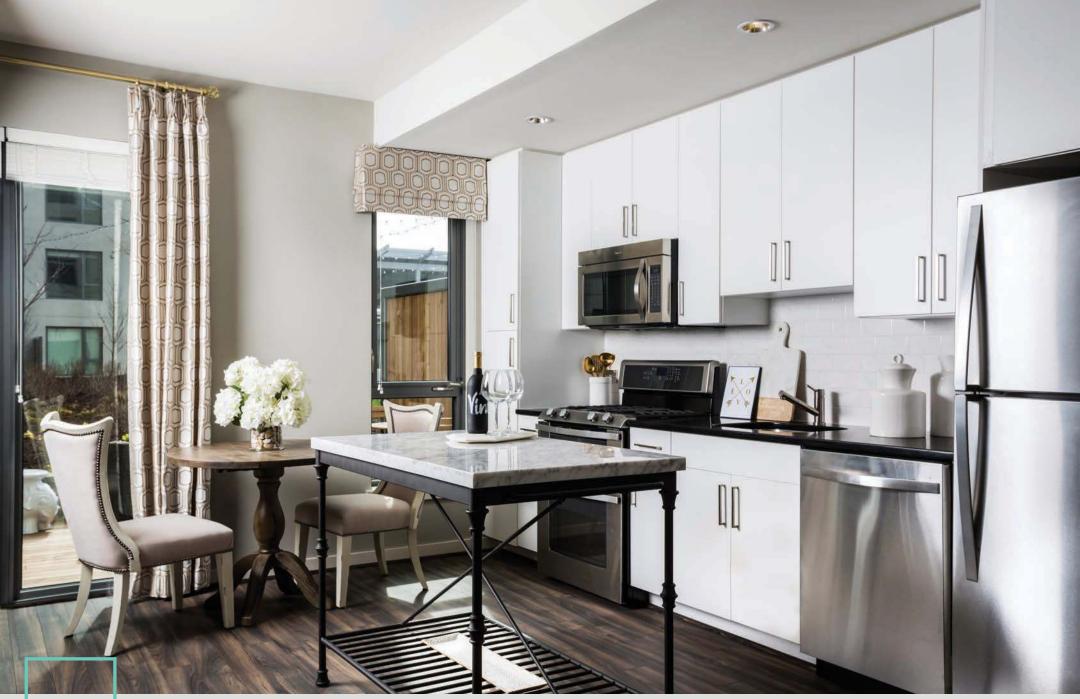

#### STUDIO FULL ACCESS CONSTRUCTION

#### **DURABILITY** with a modern flair

Studio Full Access by Advanta Cabinets is proudly built in the U.S. using quality materials. The frameless construction allows for greater access and easy cleaning. Studio Full Access features the following standard construction elements designed to hold up to life's everyday events:

- Durable, 5/8" thick construction on top, bottom & sides
- 3/4" thick, adjustable white laminate shelves that help prevent sagging
- German-engineered, made in the USA, 6-way adjustable hinges
- German-engineered, made in the USA, integrated drawers. The drawers are constructed with metal white epoxy baked-on finish sides and 5/8" laminated bottom. Easy to clean & 100% load capacity.